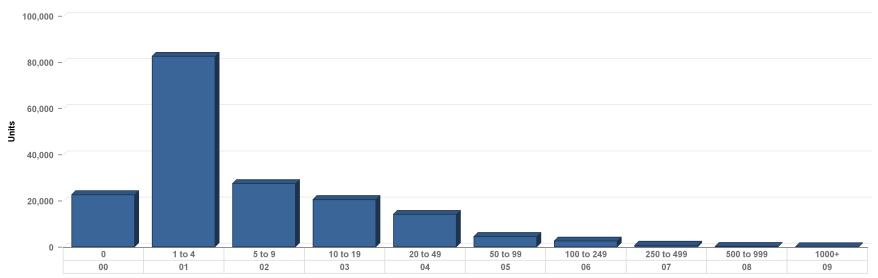

## Appendix

| Chart 1 | Distribution of Private Sector Employment by Supersector |
|---------|----------------------------------------------------------|
| Chart 2 | Distribution of Private Sector Employment by Size        |
| Chart 3 | Distribution of Private Sector Units by Size             |