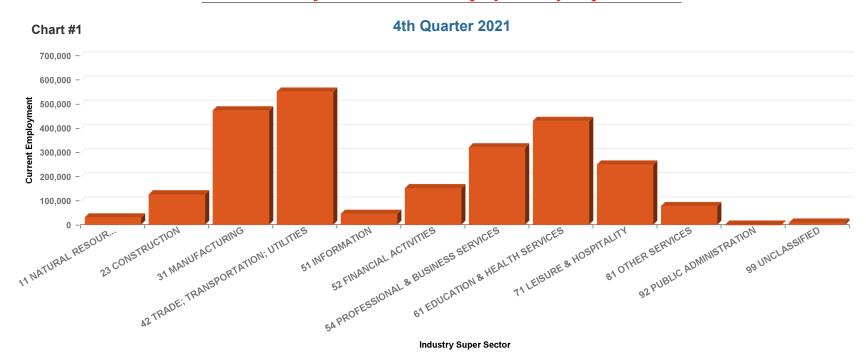

## Appendix

| Chart 1 | Distribution of Private Sector Employment by Supersector |
|---------|----------------------------------------------------------|
| Chart 2 | Distribution of Private Sector Employment by Size        |
| Chart 3 | Distribution of Private Sector Units by Size             |