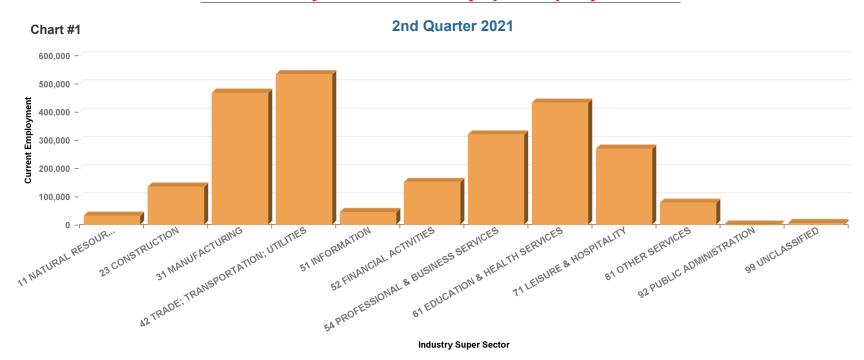

## Appendix

| Chart 1 | Distribution of Private Sector Employment by Supersector |
|---------|----------------------------------------------------------|
| Chart 2 | Distribution of Private Sector Employment by Size        |
| Chart 3 | Distribution of Private Sector Units by Size             |