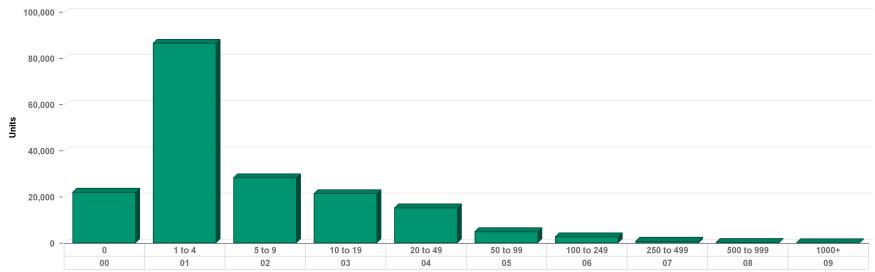

## Appendix

| Chart 1 | Distribution of Private Sector Employment by Supersector |
|---------|----------------------------------------------------------|
| Chart 2 | Distribution of Private Sector Employment by Size        |
| Chart 3 | Distribution of Private Sector Units by Size             |