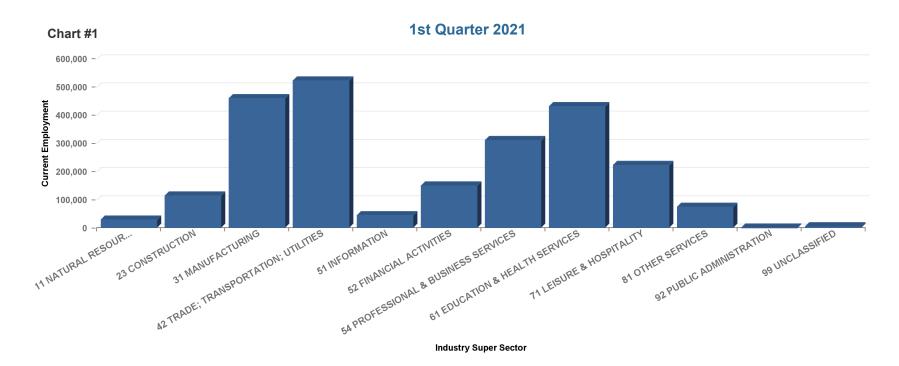

## Appendix

| Chart 1 | Distribution of Private Sector Employment by Supersector |
|---------|----------------------------------------------------------|
| Chart 2 | Distribution of Private Sector Employment by Size        |
| Chart 3 | Distribution of Private Sector Units by Size             |