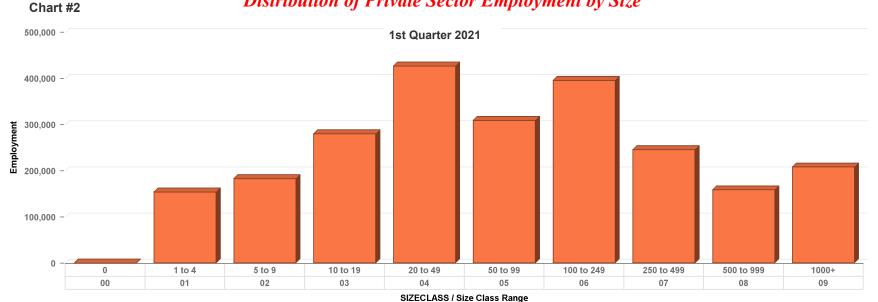

## Appendix

| Chart 1 | Distribution of Private Sector Employment by Supersector |
|---------|----------------------------------------------------------|
| Chart 2 | Distribution of Private Sector Employment by Size        |
| Chart 3 | Distribution of Private Sector Units by Size             |