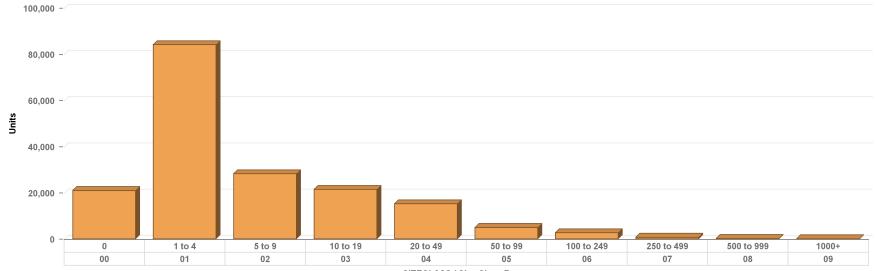

## Appendix

| Chart 1 | Distribution of Private Sector Employment by Supersector |
|---------|----------------------------------------------------------|
| Chart 2 | Distribution of Private Sector Employment by Size        |
| Chart 3 | Distribution of Private Sector Units by Size             |