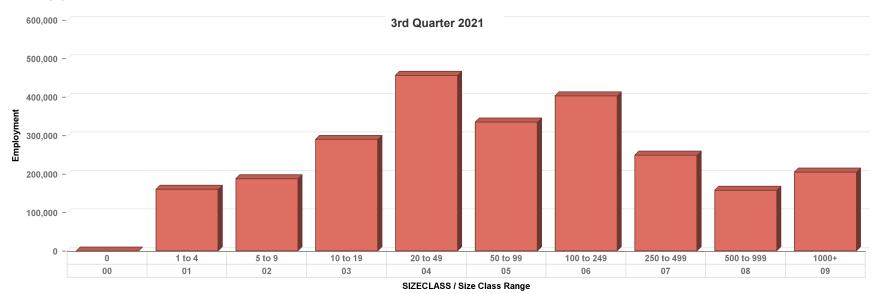

## Appendix

| Chart 1 | Distribution of Private Sector Employment by Supersector |
|---------|----------------------------------------------------------|
| Chart 2 | Distribution of Private Sector Employment by Size        |
| Chart 3 | Distribution of Private Sector Units by Size             |

### 3rd Quarter 2021

| Area               | Ownership | Units   | July      | August    | September | Total Wage       | Average Weekly Wage |
|--------------------|-----------|---------|-----------|-----------|-----------|------------------|---------------------|
| Wisconsin          | All       | 189,509 | 2,822,663 | 2,823,831 | 2,816,188 | \$38,515,333,248 | \$1,05              |
| Adams County       | All       | 348     | 4,107     | 4,128     | 4,159     | \$39,603,675     | \$73                |
| Ashland County     | All       | 613     | 7,868     | 7,794     | 7,738     | \$88,741,613     | \$87                |
| Barron County      | All       | 1,545   | 21,295    | 21,492    | 21,546    | \$230,402,181    | \$82                |
| Bayfield County    | All       | 529     | 4,425     | 4,376     | 4,168     | \$39,457,554     | \$70                |
| Brown County       | All       | 7,338   | 151,710   | 152,177   | 152,500   | \$2,099,422,981  | \$1,06              |
| Buffalo County     | All       | 384     | 3,835     | 3,818     | 3,896     | \$43,264,280     | \$86                |
| Burnett County     | All       | 450     | 4,847     | 4,773     | 4,664     | \$44,592,830     | \$72                |
| Calumet County     | All       | 858     | 15,765    | 15,686    | 15,251    | \$182,623,795    | \$90                |
| Chippewa County    | All       | 1,788   | 25,518    | 25,282    | 25,253    | \$292,894,334    | \$88                |
| Clark County       | All       | 957     | 11,088    | 11,104    | 11,146    | \$121,683,242    | \$84                |
| Columbia County    | All       | 1,754   | 22,220    | 21,999    | 21,791    | \$255,439,190    | \$89                |
| Crawford County    | All       | 512     | 6,987     | 6,952     | 6,966     | \$68,746,151     | \$75                |
| Dane County        | All       | 16,959  | 341,792   | 341,050   | 337,429   | \$5,391,446,437  | \$1,21              |
| Dodge County       | All       | 1,966   | 36,010    | 36,030    | 35,827    | \$459,604,002    | \$98                |
| Door County        | All       | 1,357   | 15,324    | 15,070    | 14,476    | \$148,777,629    | \$76                |
| Douglas County     | All       | 1,205   | 15,499    | 15,708    | 15,992    | \$184,520,255    | \$90                |
| Dunn County        | All       | 1,107   | 16,891    | 16,941    | 17,474    | \$198,992,824    | \$89                |
| Eau Claire County  | All       | 3,077   | 56,635    | 56,618    | 56,602    | \$743,694,704    | \$1,01              |
| Florence County    | All       | 132     | 1,008     | 1,015     | 1,015     | \$7,823,138      | \$59                |
| Fond du Lac County | All       | 2,476   | 45,540    | 46,094    | 45,879    | \$592,112,292    | \$99                |
| Forest County      | All       | 295     | 3,088     | 3,041     | 3,064     | \$31,528,970     | \$79                |
| Grant County       | All       | 1,494   | 17,476    | 17,385    | 17,678    | \$183,470,360    | \$80                |
| Green County       | All       | 1,094   | 15,145    | 14,915    | 14,961    | \$171,393,551    | \$87                |
| Green Lake County  | All       | 511     | 5,810     | 5,764     | 5,924     | \$61,924,174     | \$81                |
| Iowa County        | All       | 694     | 10,425    | 10,463    | 10,238    | \$121,871,606    | \$90                |
| Iron County        | All       | 233     | 1,644     | 1,721     | 1,688     | \$14,066,994     | \$64                |
| Jackson County     | All       | 481     | 7,753     | 7,851     | 7,904     | \$88,523,935     | \$86                |
| Jefferson County   | All       | 2,226   | 33,757    | 33,468    | 33,312    | \$385,906,925    | \$88                |
| Juneau County      | All       | 703     | 9,051     | 9,032     | 9,097     | \$101,777,687    | \$86                |
| Kenosha County     | All       | 3,939   | 68,589    | 69,626    | 69,088    | \$842,282,591    | \$93                |
| Kewaunee County    | All       | 555     | 6,545     | 6,518     | 6,699     | \$71,174,205     | \$83                |
| La Crosse County   | All       | 3,341   | 67,555    | 67,698    | 67,742    | \$846,880,122    | \$96                |
| Lafayette County   | All       | 477     | 4,314     | 4,250     | 4,394     | \$45,785,426     | \$81                |
| Langlade County    | All       | 635     | 7,172     | 7,164     | 7,291     | \$72,994,602     | \$77                |
| Lincoln County     | All       | 781     | 10,039    | 10,231    | 10,208    | \$118,856,247    | \$90                |
| Manitowoc County   | All       | 1,920   | 32,985    | 32,859    | 32,951    | \$391,352,290    | \$91                |
| Marathon County    | All       | 3,710   | 70,194    | 69,825    | 69,581    | \$906,721,241    | \$99                |
| Marinette County   | All       | 1,252   | 17,887    | 17,868    | 17,761    | \$207,717,871    | \$89                |