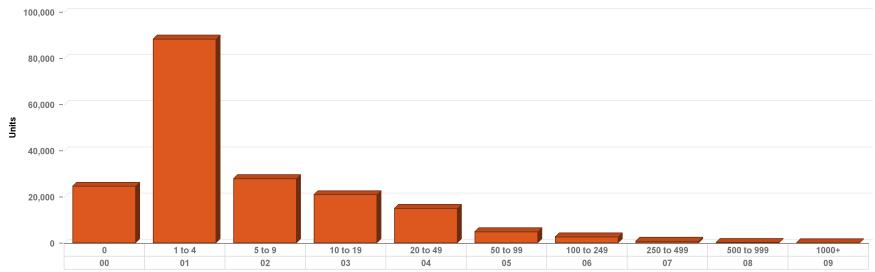

## Appendix

| Chart 1 | Distribution of Private Sector Employment by Supersector |
|---------|----------------------------------------------------------|
| Chart 2 | Distribution of Private Sector Employment by Size        |
| Chart 3 | Distribution of Private Sector Units by Size             |