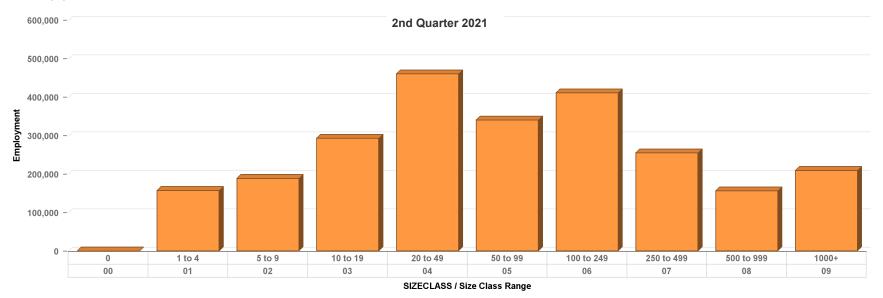

## Appendix

| Chart 1 | Distribution of Private Sector Employment by Supersector |
|---------|----------------------------------------------------------|
| Chart 2 | Distribution of Private Sector Employment by Size        |
| Chart 3 | Distribution of Private Sector Units by Size             |