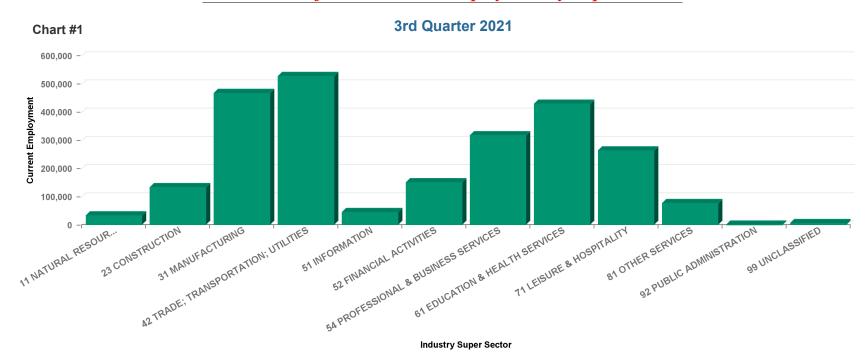

## Appendix

| Chart 1 | Distribution of Private Sector Employment by Supersector |
|---------|----------------------------------------------------------|
| Chart 2 | Distribution of Private Sector Employment by Size        |
| Chart 3 | Distribution of Private Sector Units by Size             |