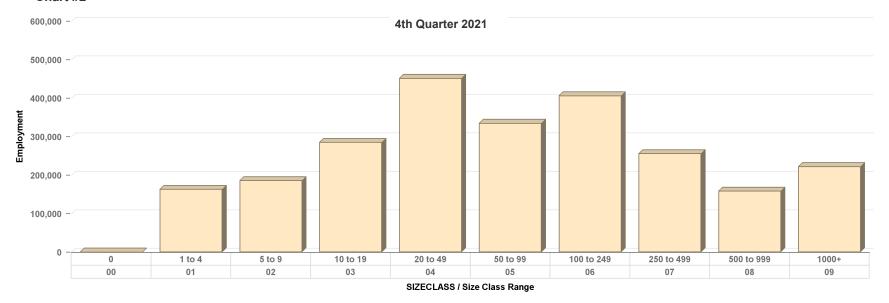

## Appendix

| Chart 1 | Distribution of Private Sector Employment by Supersector |
|---------|----------------------------------------------------------|
| Chart 2 | Distribution of Private Sector Employment by Size        |
| Chart 3 | Distribution of Private Sector Units by Size             |

### 4th Quarter 2021

| Area               | Ownership | Units   | October   | September | December  | Total Wage       | Average Weekly Wage |
|--------------------|-----------|---------|-----------|-----------|-----------|------------------|---------------------|
| Wisconsin          | All       | 192,909 | 2,838,174 | 2,837,908 | 2,837,658 | \$44,303,663,287 | \$1,201             |
| Adams County       | All       | 350     | 4,070     | 3,820     | 3,731     | \$43,859,072     | \$871               |
| Ashland County     | All       | 611     | 7,718     | 7,570     | 7,517     | \$94,573,818     | \$957               |
| Barron County      | All       | 1,560   | 21,464    | 21,414    | 21,440    | \$262,605,513    | \$942               |
| Bayfield County    | All       | 534     | 4,029     | 3,771     | 3,769     | \$50,236,069     | \$1,002             |
| Brown County       | All       | 7,390   | 153,695   | 154,814   | 154,805   | \$2,480,552,455  | \$1,236             |
| Buffalo County     | All       | 383     | 3,971     | 3,825     | 3,726     | \$44,732,500     | \$896               |
| Burnett County     | All       | 449     | 4,676     | 4,669     | 4,634     | \$50,330,847     | \$831               |
| Calumet County     | All       | 863     | 15,407    | 15,366    | 15,545    | \$195,659,147    | \$975               |
| Chippewa County    | All       | 1,810   | 25,339    | 25,251    | 25,041    | \$328,162,205    | \$1,001             |
| Clark County       | All       | 961     | 11,289    | 11,235    | 11,260    | \$136,899,436    | \$935               |
| Columbia County    | All       | 1,762   | 21,890    | 21,476    | 21,612    | \$278,634,859    | \$990               |
| Crawford County    | All       | 509     | 6,983     | 6,896     | 6,960     | \$75,365,143     | \$835               |
| Dane County        | All       | 16,996  | 339,899   | 341,225   | 340,598   | \$6,129,342,636  | \$1,384             |
| Dodge County       | All       | 1,977   | 35,690    | 35,469    | 35,271    | \$528,406,064    | \$1,146             |
| Door County        | All       | 1,367   | 14,070    | 12,833    | 12,510    | \$151,986,163    | \$890               |
| Douglas County     | All       | 1,214   | 16,249    | 16,105    | 16,022    | \$208,557,645    | \$995               |
| Dunn County        | All       | 1,104   | 17,686    | 17,849    | 17,660    | \$238,049,012    | \$1,033             |
| Eau Claire County  | All       | 3,089   | 57,412    | 57,730    | 57,738    | \$821,357,825    | \$1,096             |
| Florence County    | All       | 130     | 980       | 957       | 961       | \$7,934,796      | \$632               |
| Fond du Lac County | All       | 2,477   | 45,867    | 45,903    | 45,910    | \$666,246,287    | \$1,117             |
| Forest County      | All       | 291     | 3,007     | 2,943     | 2,918     | \$33,057,563     | \$860               |
| Grant County       | All       | 1,500   | 17,814    | 17,718    | 17,756    | \$204,990,710    | \$888               |
| Green County       | All       | 1,096   | 14,950    | 15,393    | 15,371    | \$206,685,253    | \$1,043             |
| Green Lake County  | All       | 513     | 5,687     | 5,528     | 5,489     | \$69,932,222     | \$966               |
| Iowa County        | All       | 699     | 10,415    | 10,431    | 10,380    | \$138,574,478    | \$1,024             |
| Iron County        | All       | 236     | 1,694     | 1,668     | 1,652     | \$17,229,530     | \$793               |
| Jackson County     | All       | 484     | 7,992     | 7,862     | 7,666     | \$99,808,097     | \$979               |
| Jefferson County   | All       | 2,252   | 33,357    | 33,468    | 33,548    | \$450,870,267    | \$1,037             |
| Juneau County      | All       | 706     | 9,321     | 9,169     | 9,209     | \$115,644,382    | \$963               |
| Kenosha County     | All       | 3,981   | 70,662    | 71,387    | 72,050    | \$1,071,227,949  | \$1,155             |
| Kewaunee County    | All       | 558     | 6,611     | 6,511     | 6,495     | \$79,100,789     | \$931               |
| La Crosse County   | All       | 3,365   | 68,366    | 68,331    | 68,230    | \$971,062,778    | \$1,094             |
| Lafayette County   | All       | 476     | 4,411     | 4,447     | 4,480     | \$53,319,996     | \$923               |
| Langlade County    | All       | 632     | 7,221     | 7,231     | 7,229     | \$79,897,816     | \$850               |
| Lincoln County     | All       | 786     | 10,286    | 10,345    | 10,197    | \$128,431,621    | \$961               |
| Manitowoc County   | All       | 1,949   | 33,247    | 32,766    | 32,738    | \$439,557,450    | \$1,027             |
| Marathon County    | All       | 3,739   | 69,976    | 70,123    | 70,589    | \$1,025,000,281  | \$1,123             |
| Marinette County   | All       | 1,247   | 17,866    | 17,679    | 17,739    | \$226,833,587    | \$982               |